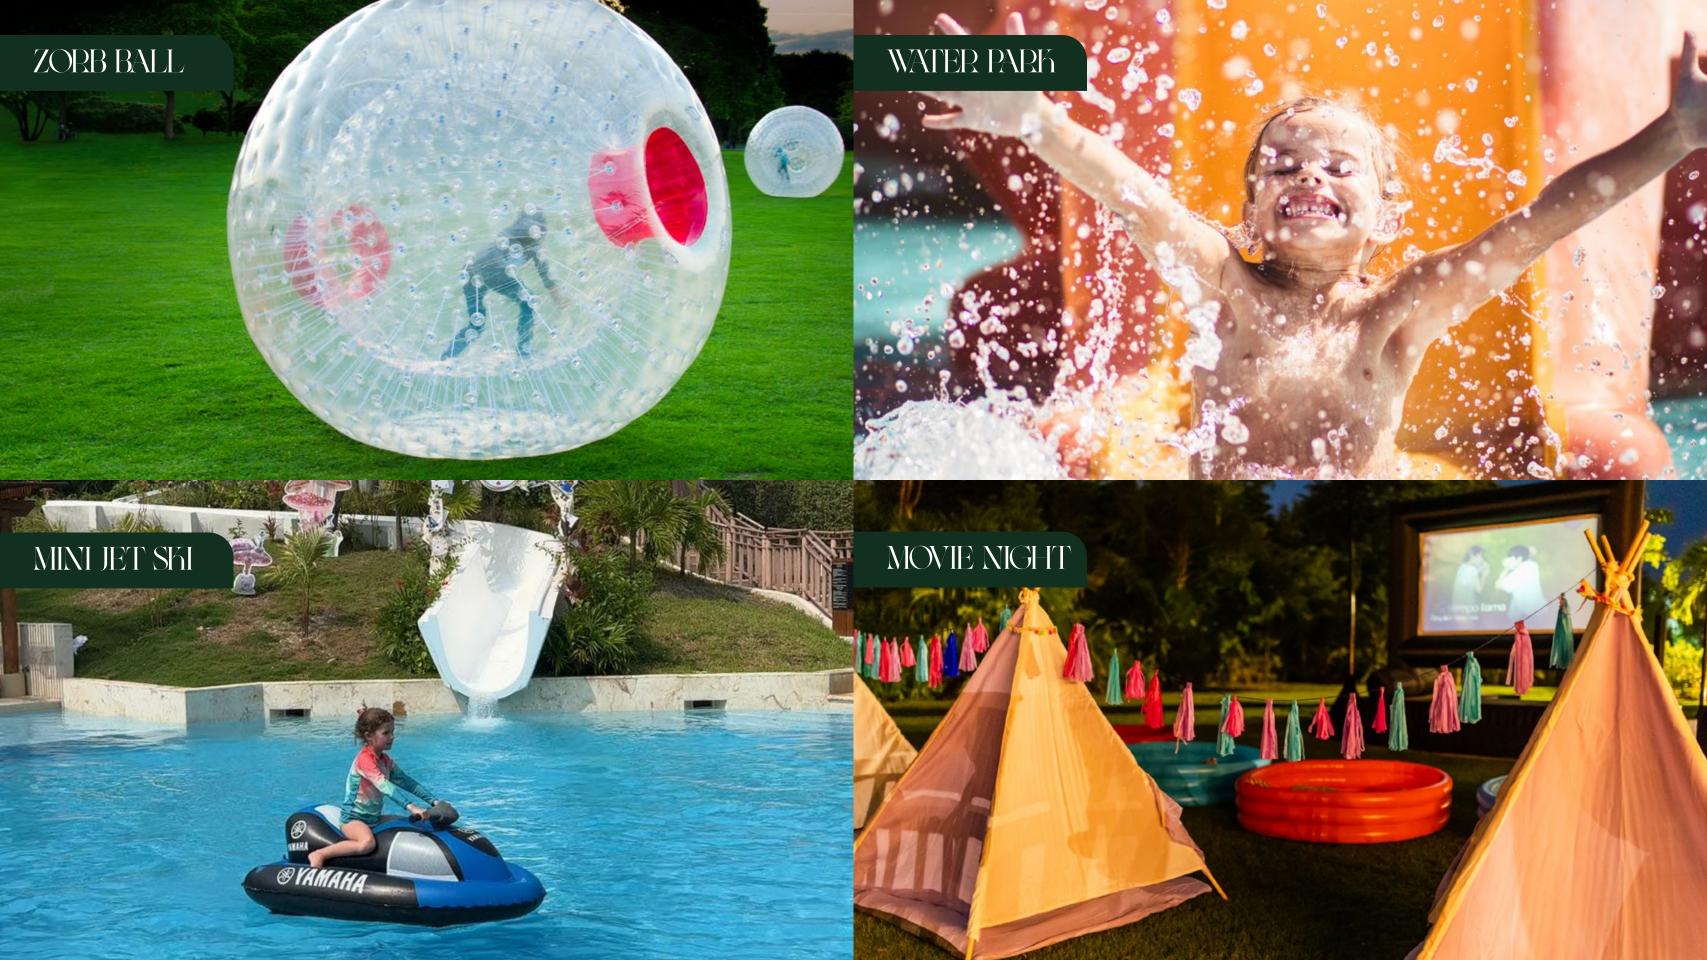

private tropical forest property, the green jungle, or the dramatic beach and ocean scape. Choose various upper and ground-floor options to suit your style.

#### SUITES

VIP residence-style suites with the ultimate in contemporary style, design, and luxury. Retreat to a fashionable perch with wrap-around vistas of the serene fresh-water canals or turquoise Caribbean. With lofty ceilings and private beachfront access, our suites are architectural digest-worthy.

|             | Available | Single Bed | Double Beds |
|-------------|-----------|------------|-------------|
| Guest Rooms | 81        | 36         | 45          |
| Casitas     | 286       | 135        | 132         |
| Suites      | 34        | 40         | 13          |



































































El Camaleón is an 18-hole, par 72 golf course. It is notable for being the first golf course outside of the United States and Canada to host the PGA Tour. Nowadays, it is home to LIV's first golf tournament in Mexico. Golf enthusiasts will appreciate the lush, tropical grounds of El Camaleón.

The fairways are lined with dunes and mangroves and feature challenging cenotes and crystal-clear lagoons.

Additionally, players will have the opportunity to enjoy stunning views of the Caribbean Sea, as two of the holes are specifically designed to offer a breathtaking seaside view of the turquoise waters of the Caribbean Sea



Nestled between the pristine waters of the Caribbean Sea and 594 acres of tropical jungle, mangroves, and canals - you'll find Mayakoba.

A gated luxury resort co