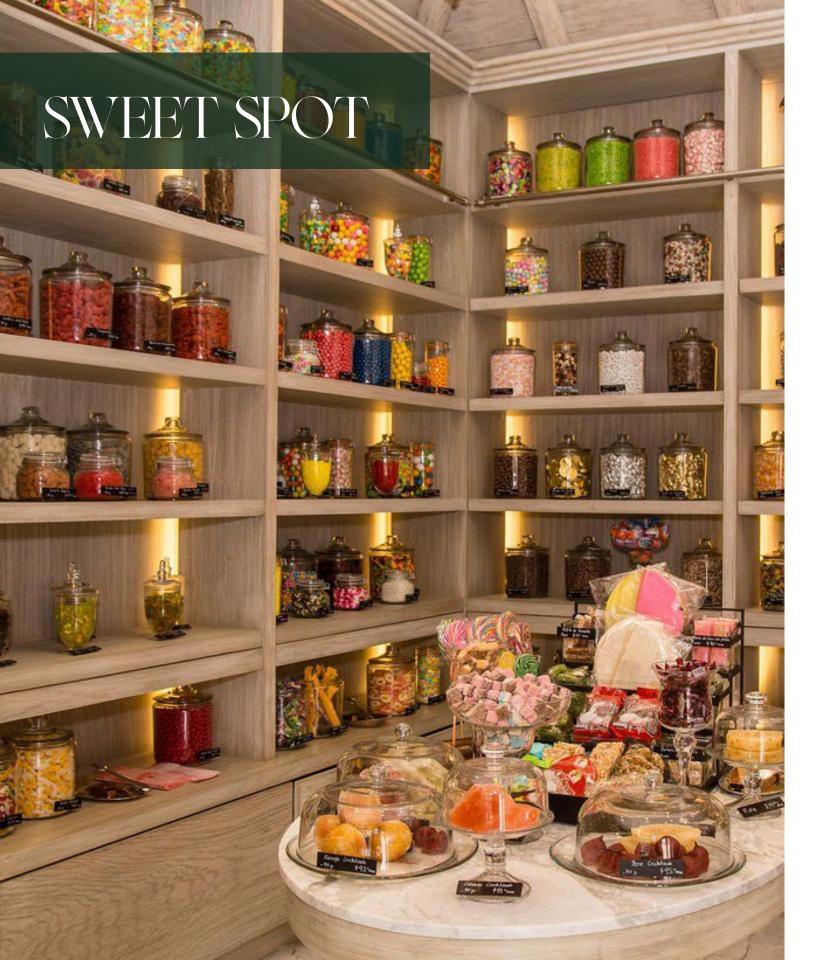

Monday to Sunday
Open from 9:00 am - 10:00 pm

Open from 9:00 am - 7:00 pm

Colors, textures, and flavors are waiting for you at Sweet Spot. Located at El Pueblito, this little bulk-style space offers a variety of candy, choco- late, gummies, Mexican candy and spicy snacks for you and your family. Discover the sweetness of Fairmont!