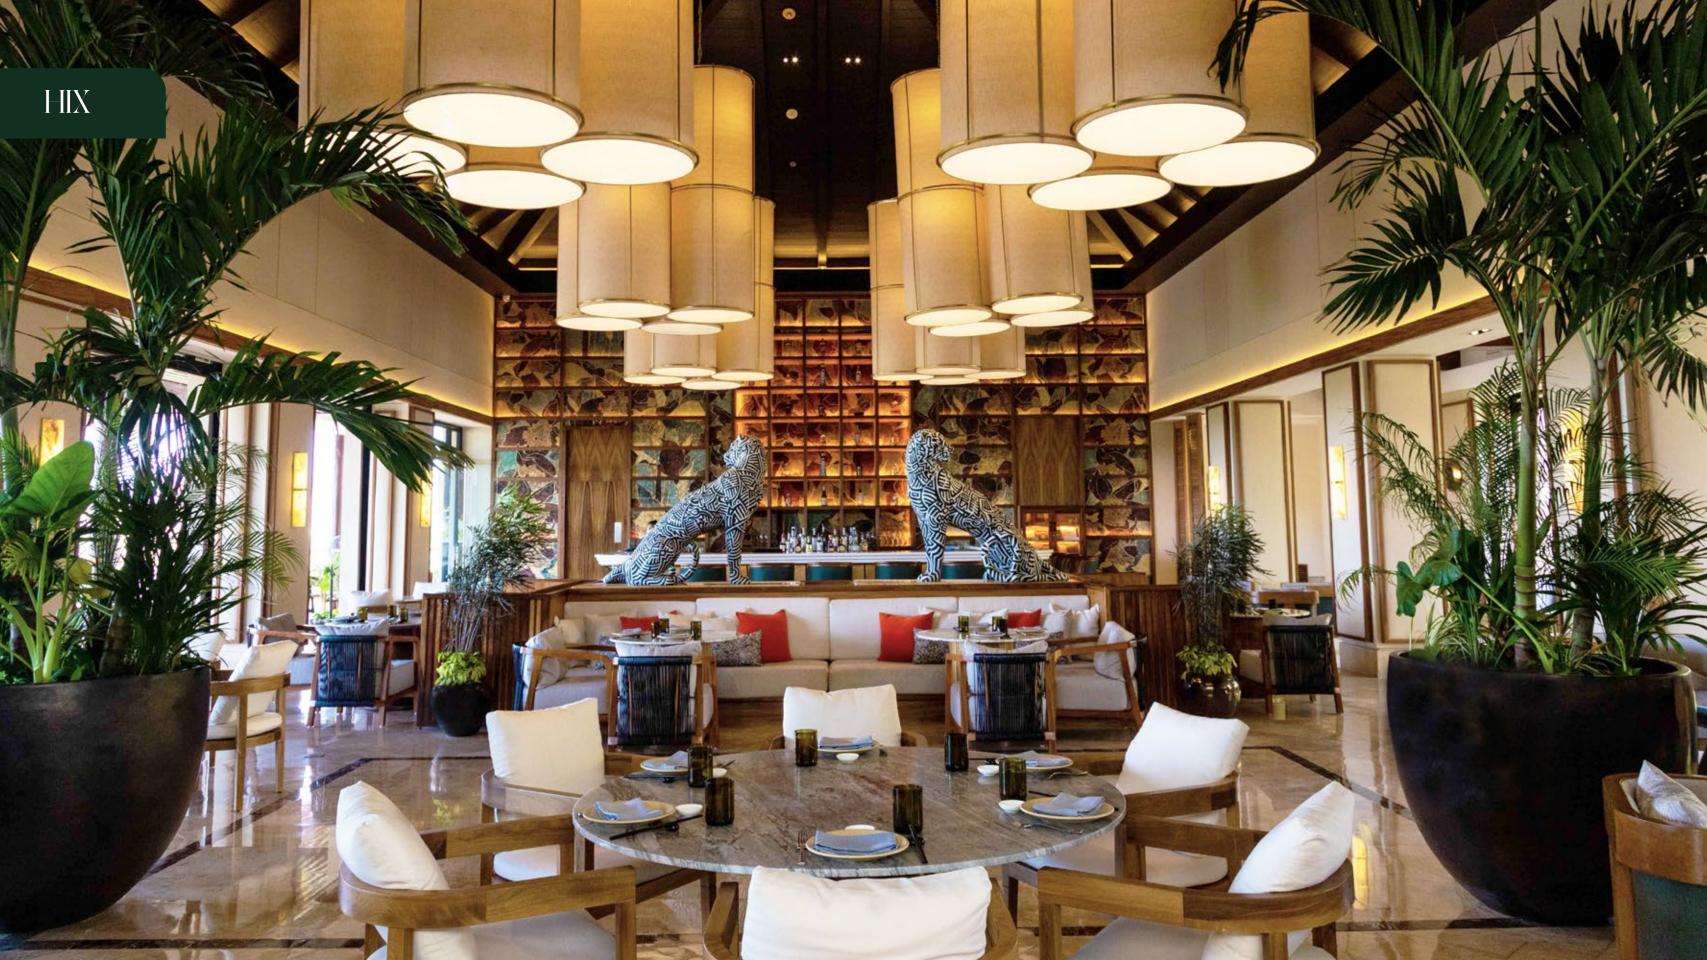

ater canals that run through our private tropical forest property, the green jungle, or the dramatic beach and ocean scape. Choose various upper and ground-floor options to suit your style.

#### SUITES

VIP residence-style suites with the ultimate in contemporary style, design, and luxury. Retreat to a fashionable perch with wrap-around vistas of the serene fresh-water canals or turquoise Caribbean. With lofty ceilings and private beachfront access, our suites are architectural digest-worthy.

|             | Available | Single Bed | Double Beds |
|-------------|-----------|------------|-------------|
| Guest Rooms | 81        | 36         | 45          |
| Casitas     | 286       | 135        | 132         |
| Suites      | 34        | 40         | 13          |



































































El Camaleón is an 18-hole, par 72 golf course. It is notable for being the first golf course outside of the United States and Canada to host the PGA Tour. Nowadays, it is home to LIV's first golf tournament in Mexico. Golf enthusiasts will appreciate the lush, tropical grounds of El Camaleón.

The fairways are lined with dunes and mangroves and feature challenging cenotes and crystal-clear lagoons.

Additionally, players will have the opportunity to enjoy stunning views of the Caribbean Sea, as two of the holes are specifically designed to offer a breathtaking seaside view of the turquoise waters of the Caribbean Sea



Nestled between the pristine waters of the Caribbean Sea and 594 acres of tropical jungle, mangroves, and canals - you'll find May