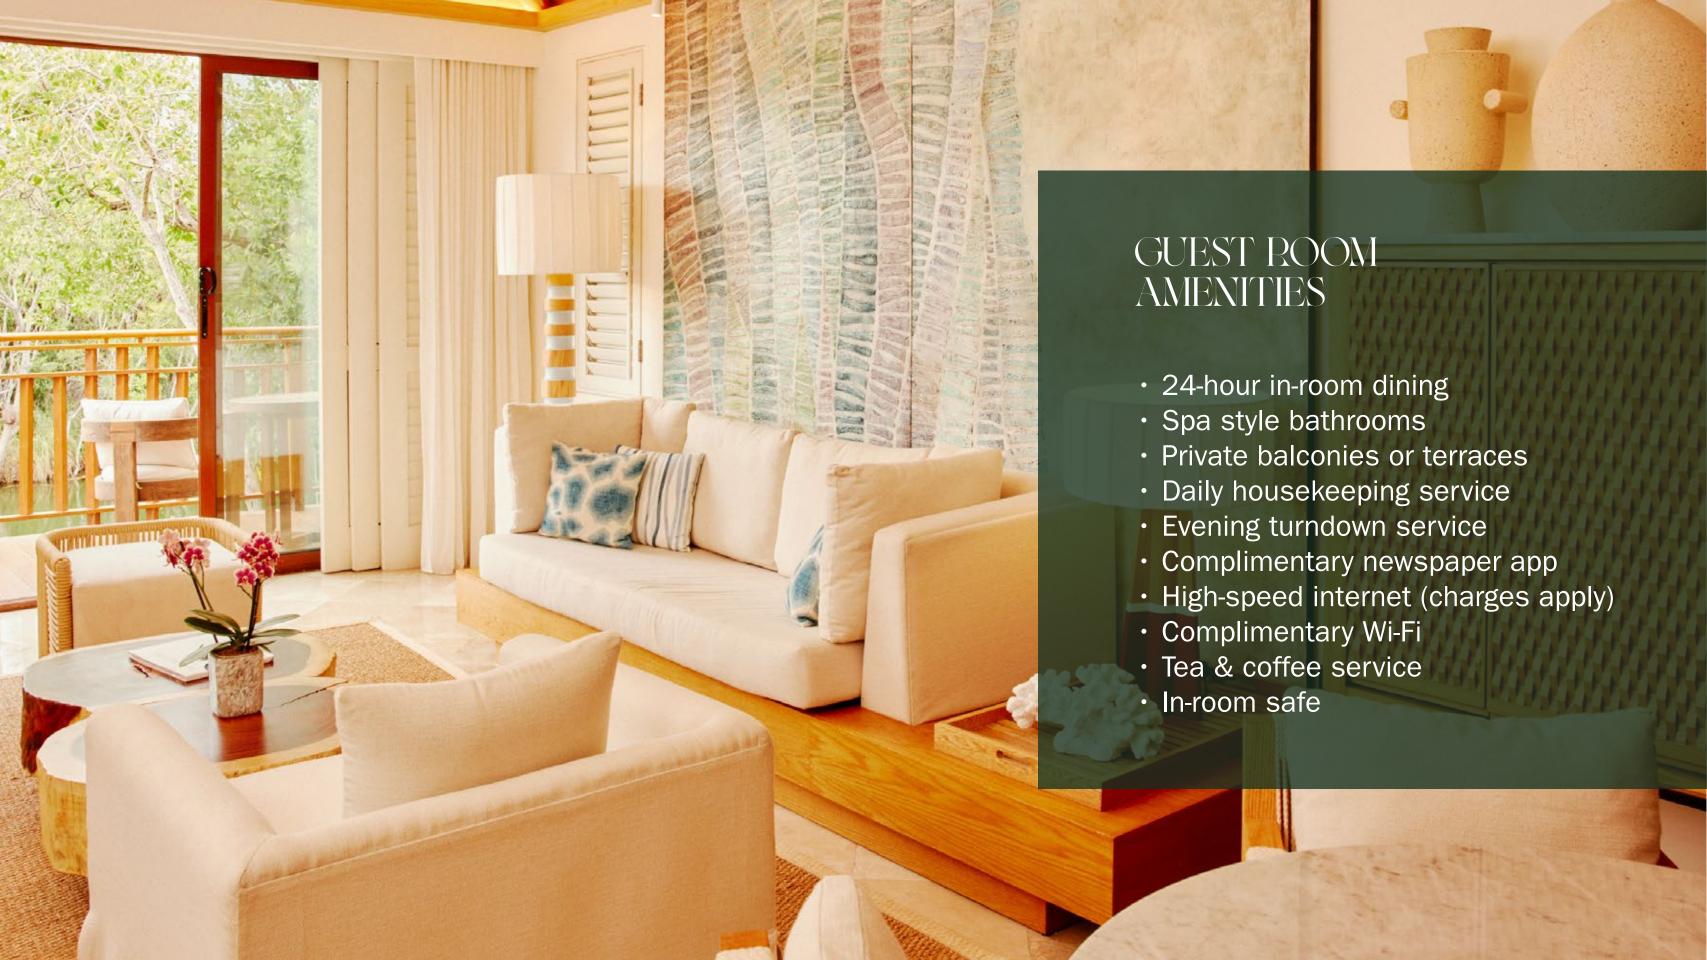

#### GUEST-ROOMS

Conveniently located next to the main building area are these simple and elegant airy guest rooms. Inspired by the Mexican Caribbean, they are accommodations recently renovated with a tropical flair. Spacious and flooded with natural light, overlooking the resort's lush jungle surroundings or Bambú pool area.