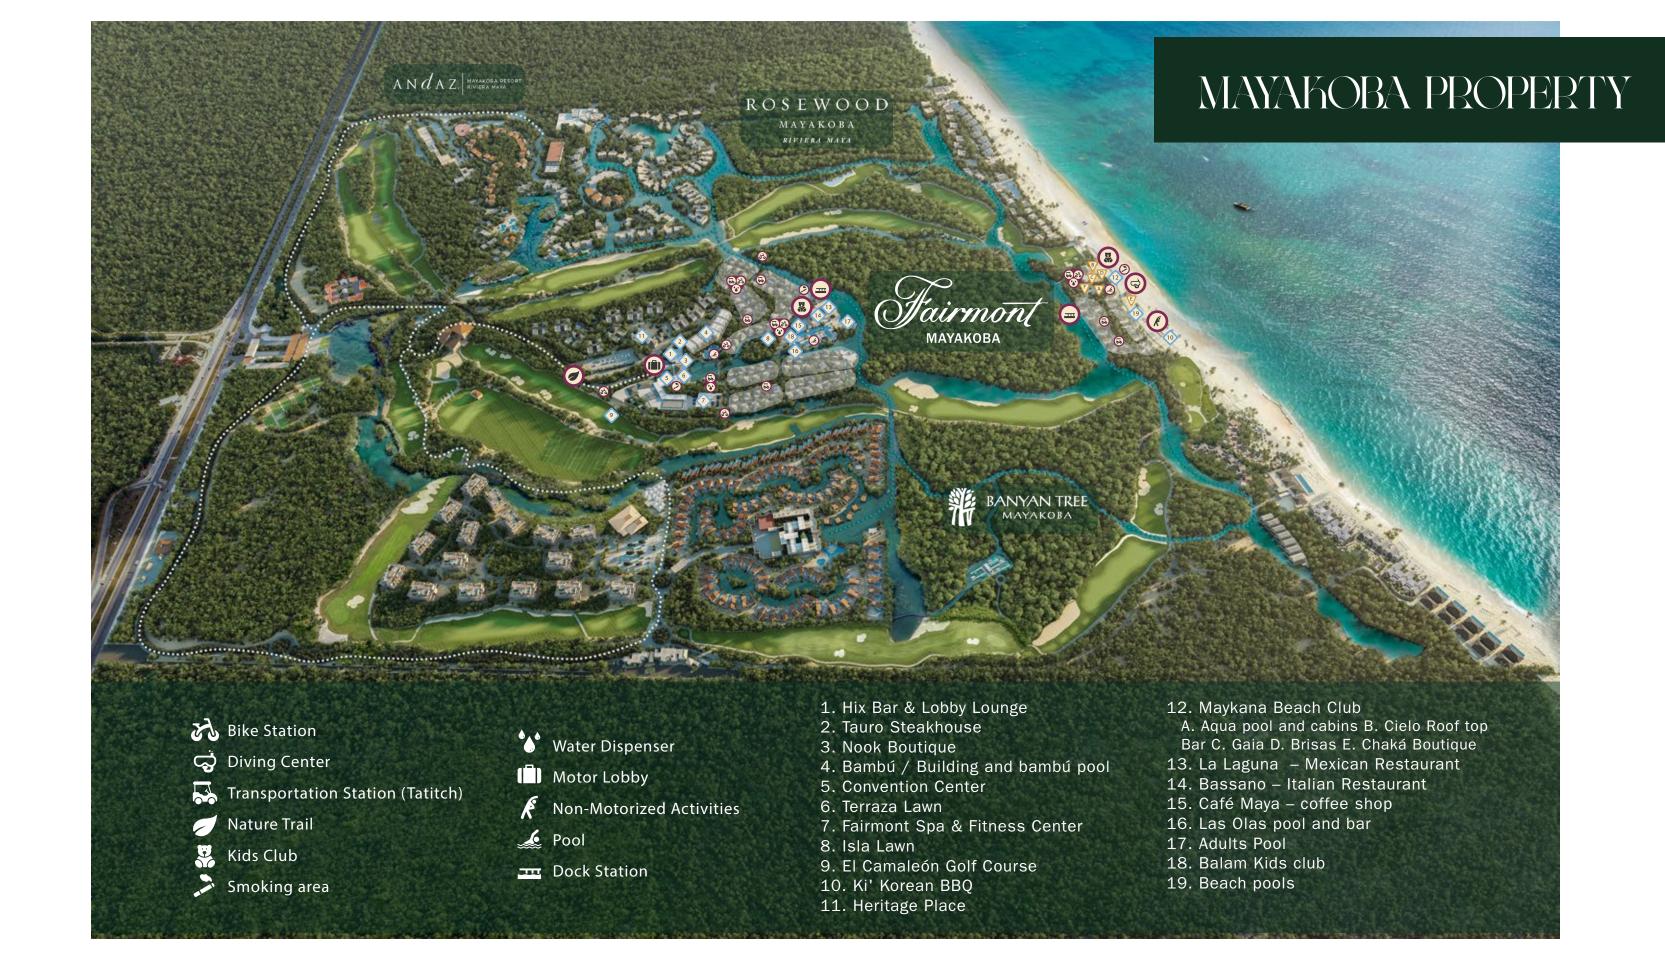

Nestled between the pristine waters of the Caribbean Sea and 594 acres of tropical jungle, mangroves, and canals - you'll find Mayakoba.

A gated luxury resort community engulfed in five unique ecosystems and comprised of four hotels, residential villas and penthouses, a golf course, beach club, spa, restaurants, and a Mexican inspired town square. Mayakoba invites global travelers to experience a spectacular resort enclave filled with unique vacation adventures, local Mayan culture, distinctive culinary experiences, and the finest resort accommodations and amenities.

El Camaleón is an 18-hole, par 72 golf course. It is notable for being the first golf course outside of the United States and Canada to host the PGA Tour. Nowadays, it is home to LIV's first golf tournament in Mexico. Golf enthusiasts will appreciate the lush, tropical grounds of El Camaleón.

The fairways are lined with dunes and mangroves and feature challenging cenotes and crystal-clear lagoons.

Additionally, players will have the opportunity to enjoy stunning views of the Caribbean Sea, as two of the holes are specifically designed to offer a breathtaking seaside view of the turquoise waters of the Caribbean Sea