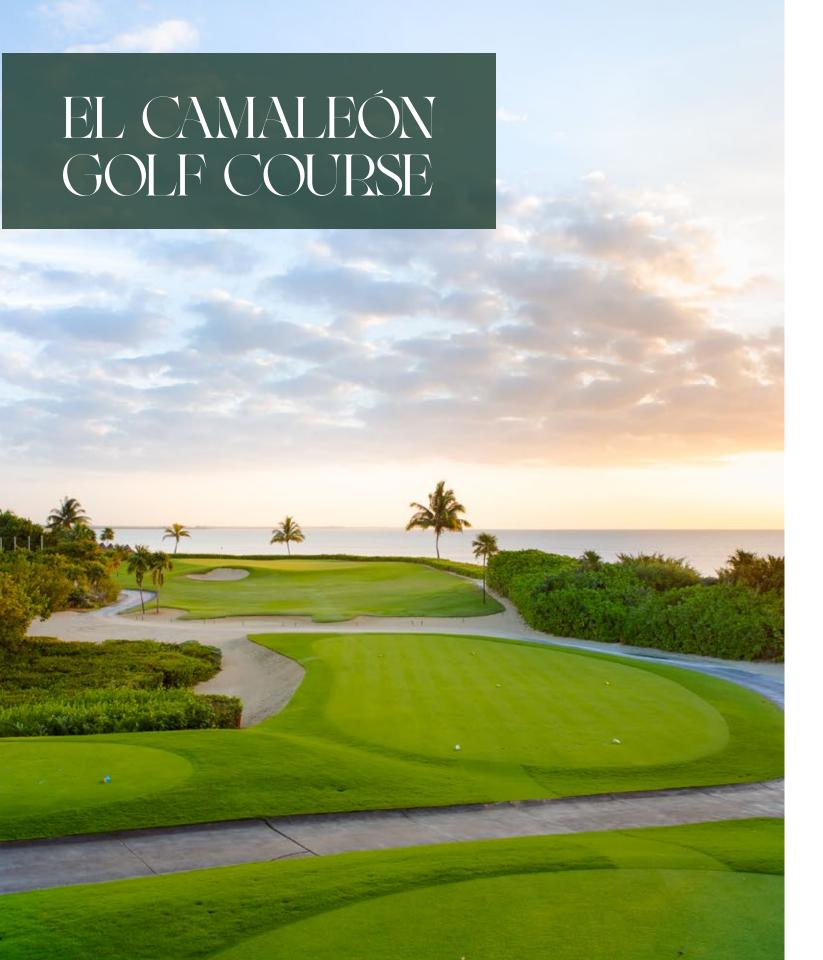

El Camaleón is an 18-hole, par 72 golf course. It is notable for being the first golf course outside of the United States and Canada to host the PGA Tour. Nowadays, it is home to LIV's first golf tournament in Mexico. Golf enthusiasts will appreciate the lush, tropical grounds of El Camaleón.

The fairways are lined with dunes and mangroves and feature challenging cenotes and crystal-clear lagoons.

Additionally, players will have the opportunity to enjoy stunning views of the Caribbean Sea, as two of the holes are specifically designed to offer a breathtaking seaside view of the turquoise waters of the Caribbean Sea