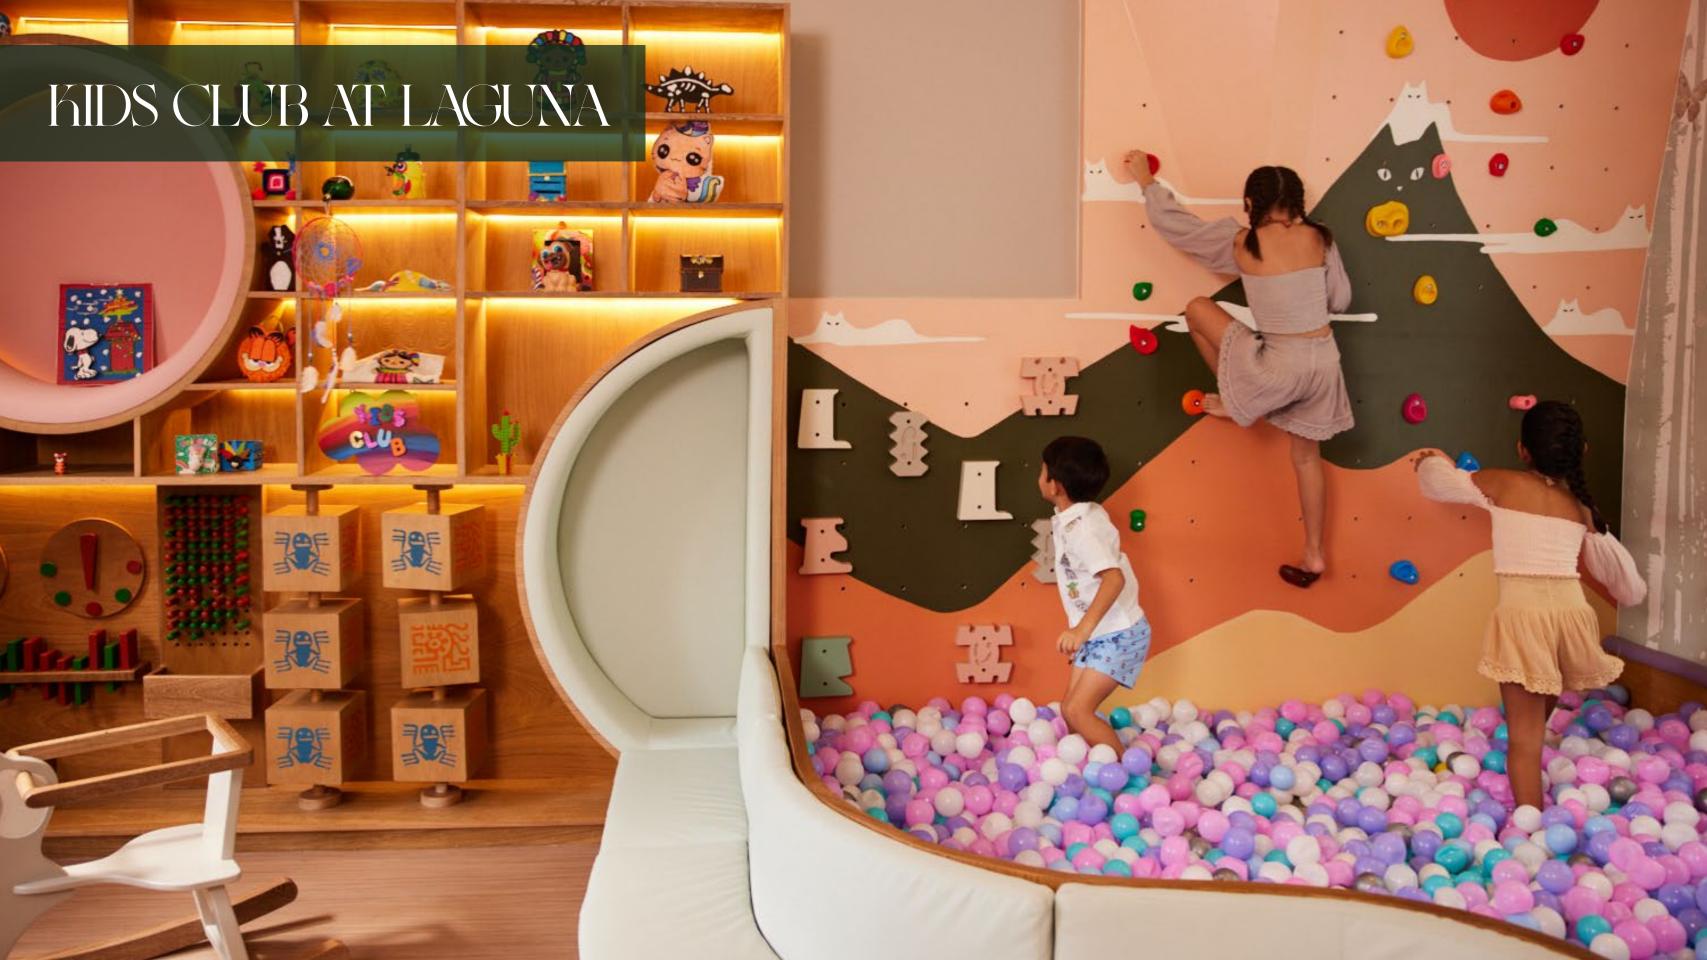

our private tropical forest property, the green jungle, or the dramatic beach and ocean scape. Choose various upper and ground-floor options to suit your style.

#### SUITES

VIP residence-style suites with the ultimate in contemporary style, design, and luxury. Retreat to a fashionable perch with wrap-around vistas of the serene fresh-water canals or turquoise Caribbean. With lofty ceilings and private beachfront access, our suites are architectural digest-worthy.

|             | Available | Single Bed | Double Beds |
|-------------|-----------|------------|-------------|
| Guest Rooms | 81        | 36         | 45          |
| Casitas     | 286       | 135        | 132         |
| Suites      | 34        | 40         | 13          |



































































El Camaleón is an 18-hole, par 72 golf course. It is notable for being the first golf course outside of the United States and Canada to host the PGA Tour. Nowadays, it is home to LIV's first golf tournament in Mexico. Golf enthusiasts will appreciate the lush, tropical grounds of El Camaleón.

The fairways are lined with dunes and mangroves and feature challenging cenotes and crystal-clear lagoons.

Additionally, players will have the opportunity to enjoy stunning views of the Caribbean Sea, as two of the holes are specifically designed to offer a breathtaking seaside view of the turquoise waters of the Caribbean Sea



Nestled between the pristine waters of the Caribbean Sea and 594 acres of tropical jungle, mangroves, and canals - you'll find Mayakoba.

A gated luxury resor