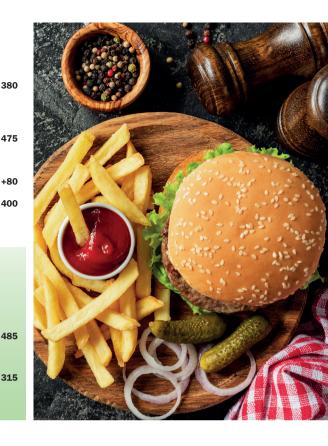

#### **CHEESEBURGER**

Choice of: Blue, Cheddar or Swiss Cheese Served with Lettuce, Tomato, Red Onion, and Pickles.

Add Bacon

CIABATTA CAPRESSE

Heirloom Tomato, Melted Fresh Mozzarella Cheese, Pesto and Arugula