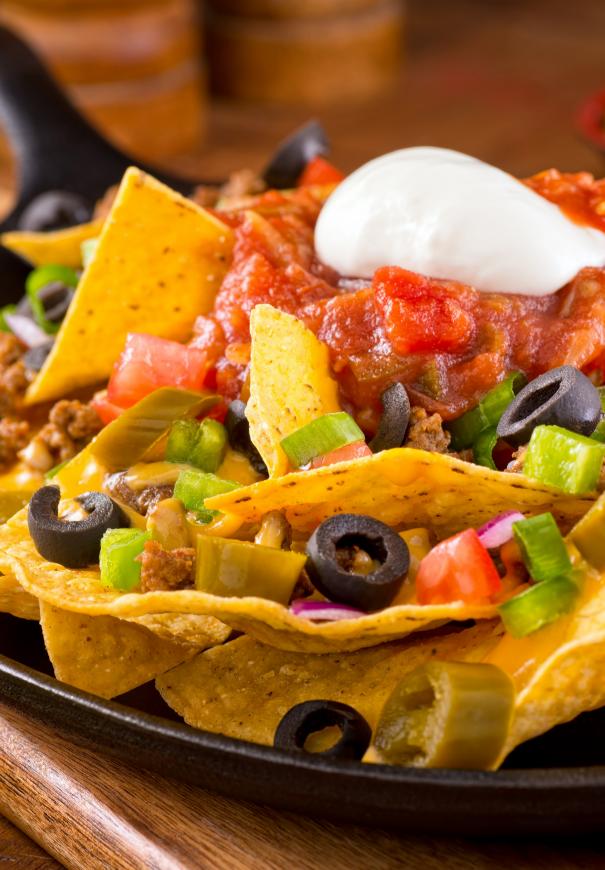

#### **MEXICAN FAVORITES**

| MEXICANTAVOINI                                                                                                                                          | LJ                |
|---------------------------------------------------------------------------------------------------------------------------------------------------------|-------------------|
| GUACAMOLE Pico de Gallo and Tortilla Chips                                                                                                              | 300               |
| ACAPULCO SEAFOOD COCKTAIL  Shrimp and Octopus, Served with Cocktail Sauce, Pico de Gallo, Avocado and Tortilla Chips.                                   | 430               |
| QUESADILLA Flour Tortilla, Melted Cheese. Served with Guacamole and Pico de Gallo.                                                                      | 280               |
| With Chicken<br>With Flank Steak<br>With Shrimp                                                                                                         | 320<br>360<br>400 |
| NACHOS Accompanied with Guacamole, Pico de Gallo, Jalapeño Peppper, Sour Cream, Cheddar Cheese Sauce, and Refried Beans Sauce-                          | 260               |
| Chicken<br>Flank Steak<br>Shrimp                                                                                                                        | 320<br>360<br>400 |
| FISH TACOS Achiote Adobo, Avocado, Pineapple Sauce, Xnipek, Serrano Chili *Made with organic vegetables, harvest in the region and sustainable fishing" | 370               |
| CHICKEN TACOS Chipotle Adobo, Red Onion, Pico de Gallo                                                                                                  | 230               |
| FLANK STEAK TACOS<br>Cheese Crust, Red Onion, Grilled Jalapeno,<br>Avocado                                                                              | 460               |