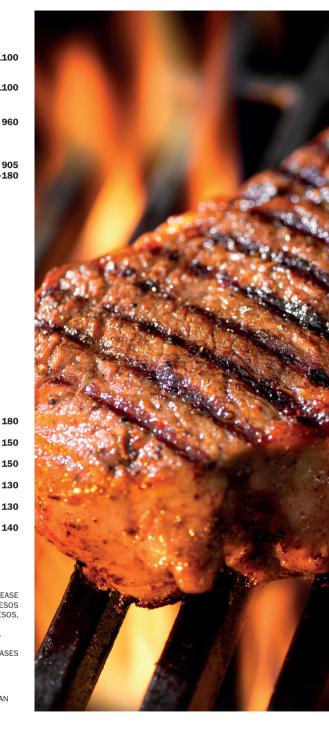

# CHOICES OF GRILLED OR SAUTÉED

FILET MIGNON 250 GRS 1100

RIB-EYE 350 GRS 1100

FLANK STEAK (MARINATED ARRACHERA)

250 GRS

BLACKENED SALMON 905 Add Shrimp +180

All Meats and Salmon are Served with Two Side Dishes.